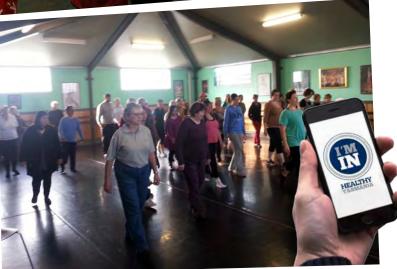

## **HOW TO REGISTER:**

Sign up now for Active Launceston with the I'm In by Healthy Tasmania phone app available on iOS and Android. Fill in your details then register at each session by scanning your phone (QR Code) with the session coordinators phone. If this doesn't work for you, just bring your phone to the session and we'll sort it, or you can use our phone to register. Step by step process available at www.activelaunceston.com.au