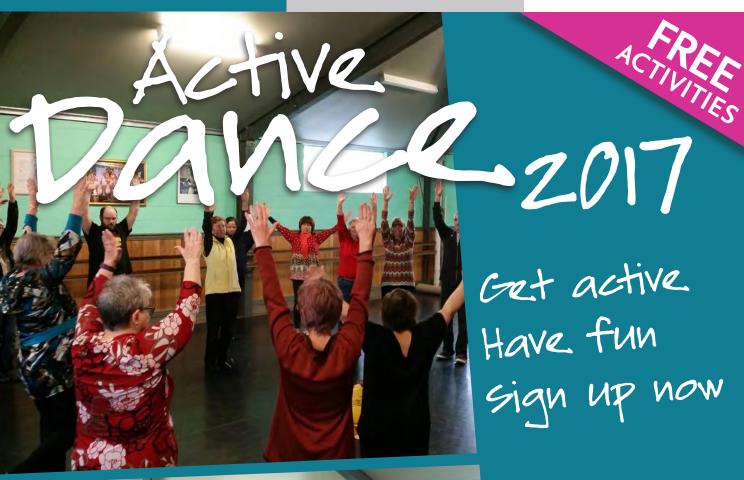

Join Active Launceston

& HATT AANCING

to improve your health!

- FREE dance workshops
- Beginners welcome designed for people with all experience levels or for those who just want to have fun!
- No booking required

## WHAT YOU NEED TO KNOW:

- Please arrive around 15 minutes early to each session
- No commitment required, join us when you can
- Dance partners not necessary
- Wear loose comfortable clothing, appropriate footwear and bring a drink bottle
- The involvement of children in Active Dance is at parent's discretion. We recommend 12 as the minimum age. Please consider your child's ability to engage socially and physically with the group.
- Bring a drink